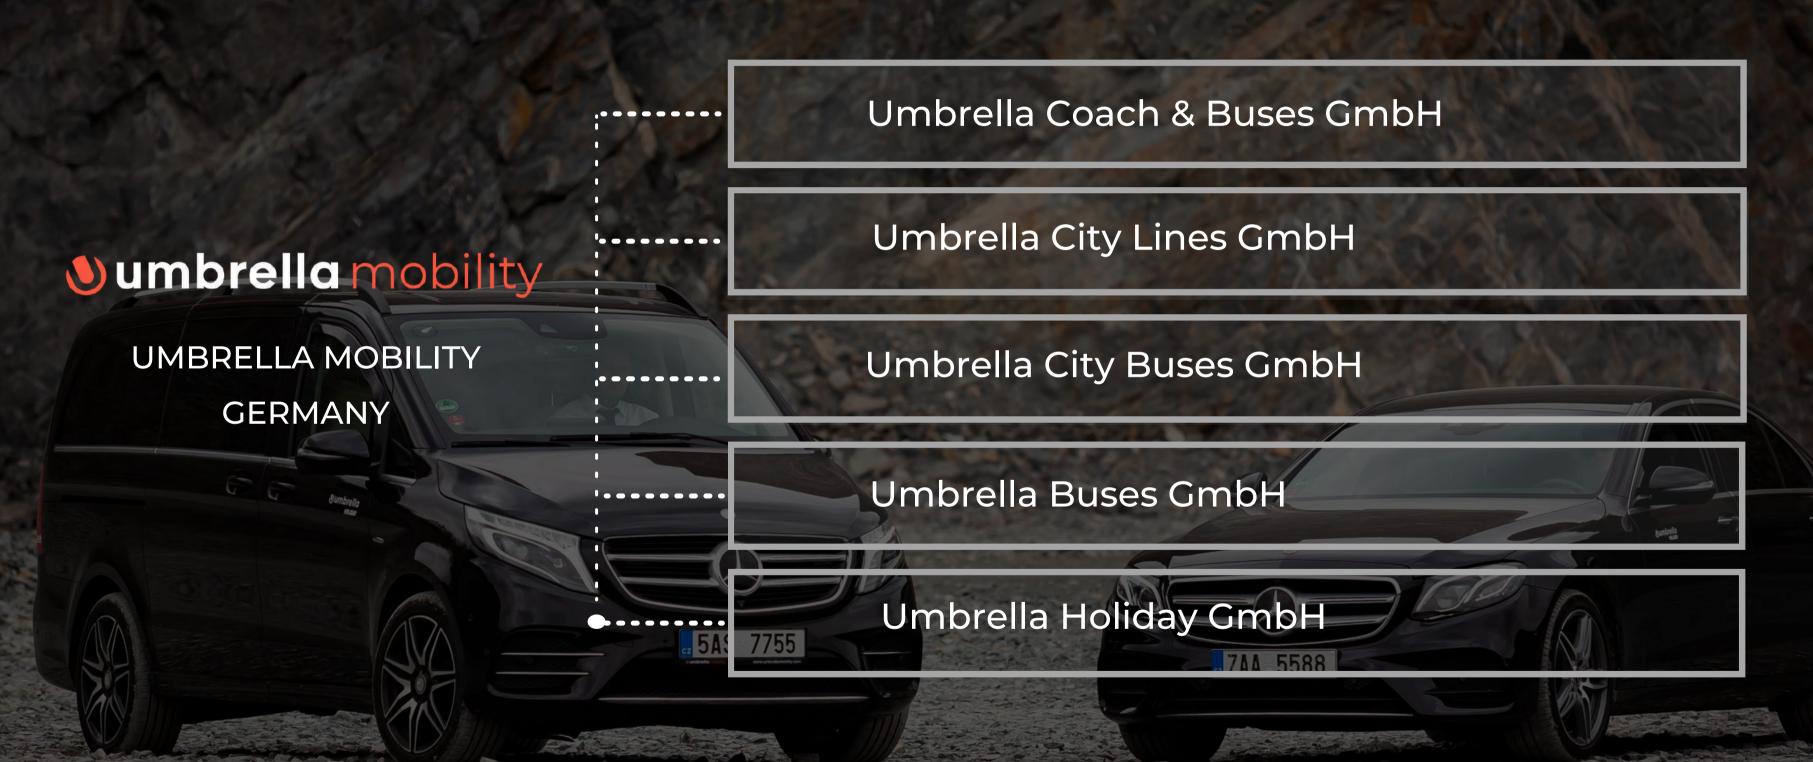

#### WHO WE ARE

The early days of Umbrella Mobility date back to 2004, when the journey began with the provision of passenger transport through Limousine Car Services. Today, it is one of the most important partners of the German company FlixBus, for which it provides international bus services throughout Europe and is also a major provider of urban and suburban transport in the Czech Republic and Germany. In addition, Umbrella leases high quality coaches for touring and incoming services and offers a full range of travel services.





#### COMPANY ORGANISATION | CZECH REPUBLIC





## COMPANY ORGANISATION | GERMANY



# BUSINESS SEGMENTS

INTERNATIONAL TRANSPORT

Since 2014 the largest DACH & NORDIC partner of FlixBus (Germany, Switzerland, Austria, Denmark, Sweden, Norway).

PUBLIC TRANSPORT - SERVICES FOR MUNICIPAL AND LARGE TRANSPORT COMPANIES Since 2019, urban and suburban transport mainly in Hamburg and Berlin (VHH, Hochbahn, BVG, SEV, DB).

URBAN AND SUBURBAN TRANSPORT

Umbrella City Lines, s. r. o.
Since 2018, urban and subu

Since 2018, urban and suburban transport in the Pardubice, Ústí nad Labem and Moravian-Silesian regions.

**OCCASIONAL TRANSPORT** 

Umbrella Holiday, s. r. o.

Since 2008 tour and incoming transport

**REPAIRS - WORKS** 

Since 2015 repair and maintenance of buses

umbrella mobility



## URBAN AND SUBURBAN TRANSPORT - GERMANY

12/2019

PUBLIC TRANSPORT - VHH/KVG.

COOPER