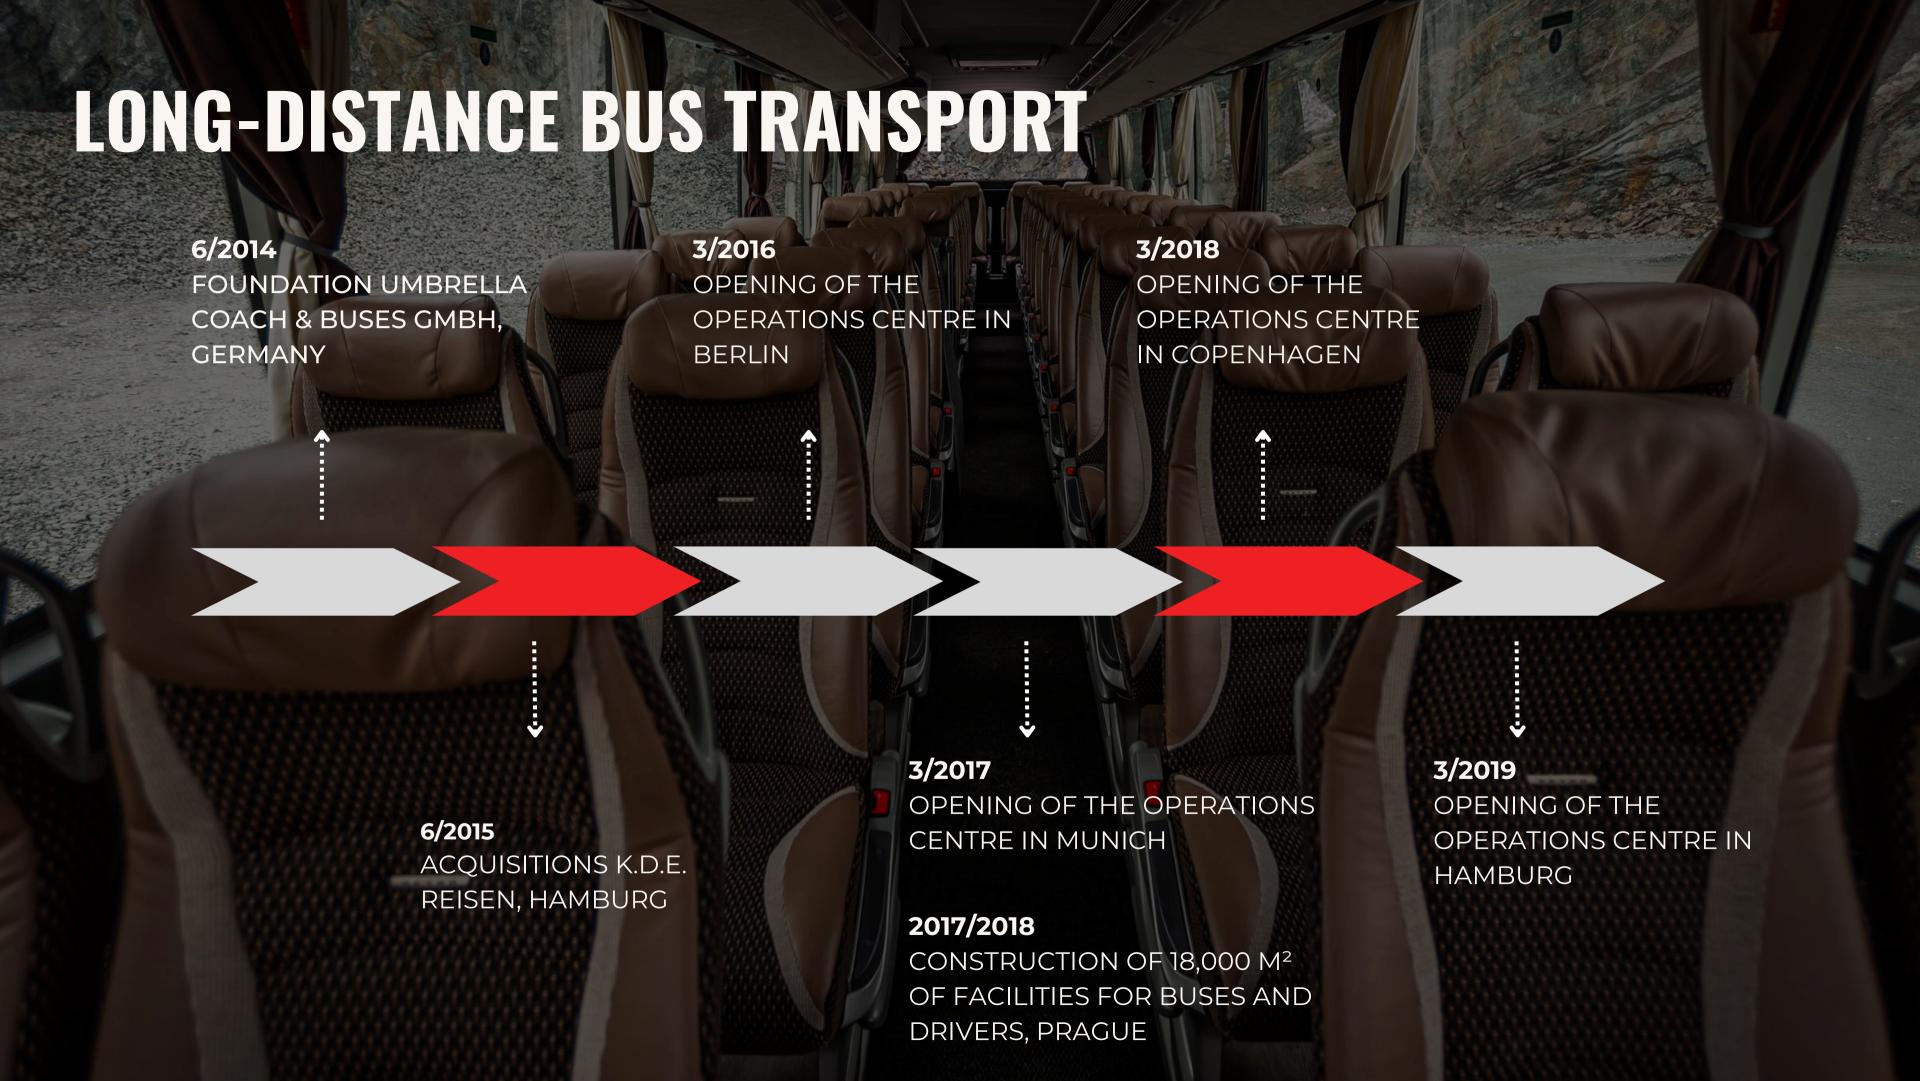

# BUSINESS SEGMENTS

INTERNATIONAL TRANSPORT

Since 2014 the largest DACH & NORDIC partner of FlixBus (Germany, Switzerland, Austria, Denmark, Sweden, Norway).

PUBLIC TRANSPORT - SERVICES FOR MUNICIPAL AND LARGE TRANSPORT COMPANIES Since 2019, urban and suburban transport mainly in Hamburg and Berlin (VHH, Hochbahn, BVG, SEV, DB).