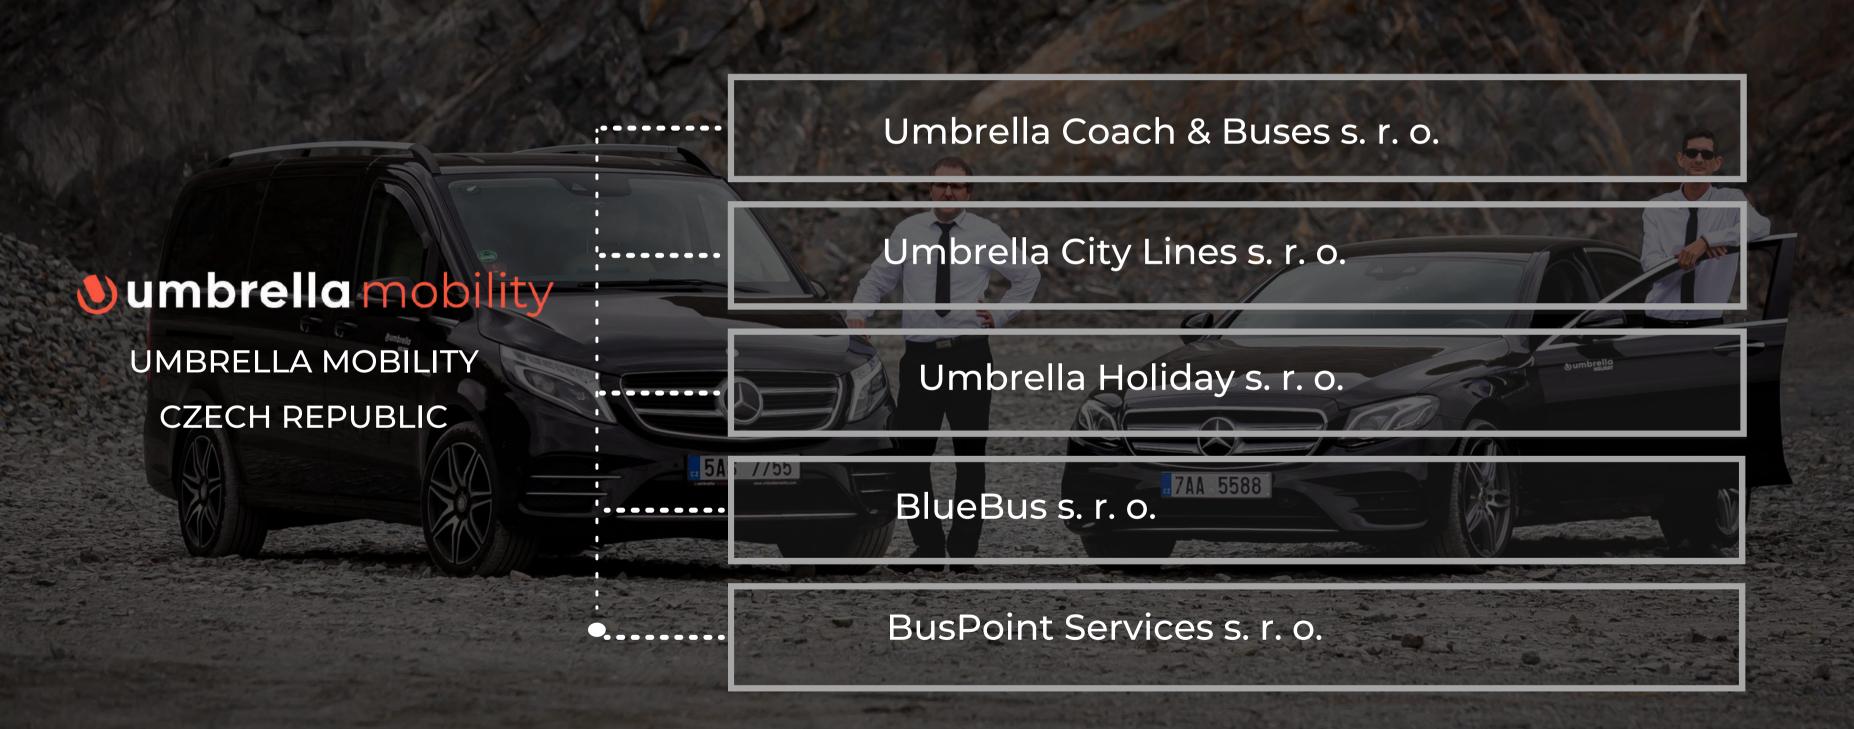

#### WHO WE ARE

The early days of Umbrella Mobility date back to 2004, when the journey began with the provision of passenger transport through Limousine Car Services. Today, it is one of the most important partners of the German company FlixBus, for which it provides international bus services throughout Europe and is also a major provider of urban and suburban transport in the Czech Republic and Germany. In addition, Umbrella leases high quality coaches for touring and incoming services and offers a full range of travel services.





#### COMPANY ORGANISATION | CZECH REPUBLIC





## COMPANY ORGANISATION | GERMANY



# BUSINESS SEGMENTS

INTERNATIONAL TRANSPORT

Since 2014 the largest DACH & NORDIC partner of FlixBus (Germany, Switzerland, Austria, Denmark, Sweden, Norway).

PUBLIC TRANSPORT - SERVICES FOR MUNICIPAL AND LARGE TRANSPORT COMPANIES Since 2019, urban and suburban transport mainly in Hamburg and Berlin (VHH, Hochbahn, BVG, SEV, DB).

URBAN AND SUBURBAN TRANSPORT

Umbrella City Lines, s. r. o.
Since 2018, urban and subu

Since 2018, urban and suburban transport in the Pardubice, Ústí nad Labem and Moravian-Silesian regions.

**OCCASIONAL TRANSPORT** 

Umbrella Holiday, s. r. o.

Since 2008 tour and incoming transport

**REPAIRS - WORKS** 

Since 2015 repair and maintenance of buses

umbrella mobility



## URBAN AND SUBURBAN TRANSPORT - GERMANY

12/20